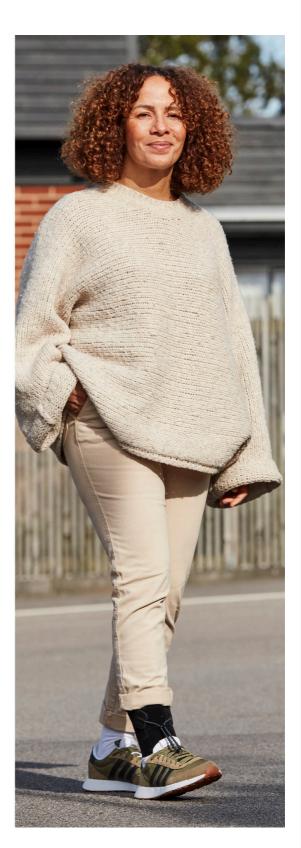

### A new foot drop orthosis from Allard!

ToeUP is a textile ankle foot orthosis designed for individuals with a mild form of foot drop. The textile surface makes the orthosis comfortable and soft against the ankle, while it, together with the elastic cords, provides stability and support for a lift of the forefoot during walking.

### Support and comfort for mild foot drop

ToeUP" features a low-profile textile ankle section that fastens above the malleoli. The ankle section is connected using an elastic cord with hooks, which are secured beneath the lacing or within the lacing holes on the shoe. This mechanism provides elevation for the forefoot during ambulation. The level of elevation can be adjusted by altering the placement of the hooks or the strap on the ankle section.