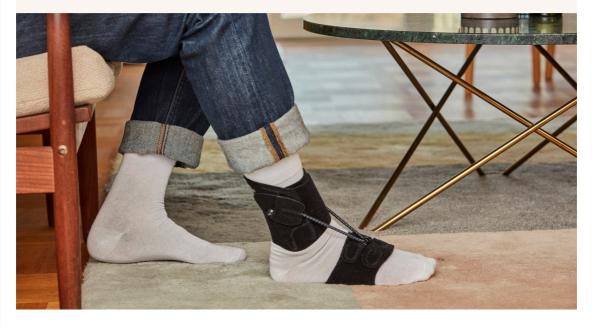

### A new foot drop orthosis from Allard!

ToeUP is a textile ankle foot orthosis designed for individuals with a mild form of foot drop. The textile surface makes the orthosis comfortable and soft against the ankle, while it, together with the elastic cords, provides stability and support for a lift of the forefoot during walking.

### Support and comfort for mild foot drop

ToeUP" features a low-profile textile ankle section that fastens above the malleoli. The ankle section is connected using an elastic cord with hooks, which are secured beneath the lacing or within the lacing holes on the shoe. This mechanism provides elevation for the forefoot during ambulation. The level of elevation can be adjusted by altering the placement of the hooks or the strap on the ankle section.

The supplementary D-ring can be used to hold the elastic bands together and allows for individualized positioning.

 $\mathsf{ToeUP}^{\bowtie}$  offers an optional foot part component for indoor use, or with unlaced shoes such as sandals.