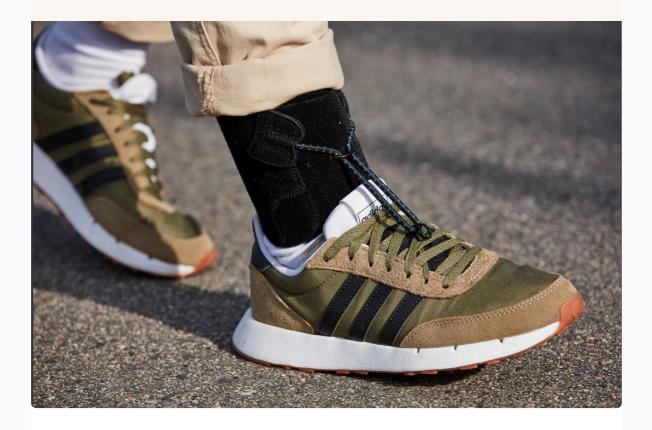

### A new foot drop orthosis from Allard!

ToeUP is a textile ankle foot orthosis designed for individuals with a mild form of foot drop. The textile surface makes the orthosis comfortable and soft against the ankle, while it, together with the elastic cords, provides stability and support for a lift of the forefoot during walking.

### Support and comfort for mild foot drop

ToeUP" features a low-profile textile ankle section that fastens above the malleoli. The ankle section is connected using an elastic cord with hooks, which are secured beneath the lacing or within the lacing holes on the shoe. This mechanism provides elevation for the forefoot during ambulation. The level of elevation can be adjusted by altering the placement of the hooks or the strap on the ankle section.

The supplementary D-ring can be used to hold the elastic bands together and allows for individualized positioning.

 $\mathsf{ToeUP}^{\bowtie}$  offers an optional foot part component for indoor use, or with unlaced shoes such as sandals.